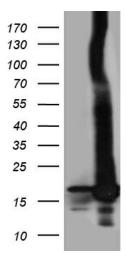

## **Product images:**

HEK293T cells were transfected with the pCMV6-ENTRY control (Left lane) or pCMV6-ENTRY POLR2H ([RC200650], Right lane) cDNA for 48 hrs and lysed. Equivalent amounts of cell lysates (5 ug per lane) were separated by SDS-PAGE and immunoblotted with anti-POLR2H (1:2000). Positive lysates [LY416788] (100ug) and [LC416788] (20ug) can be purchased separately from OriGene.