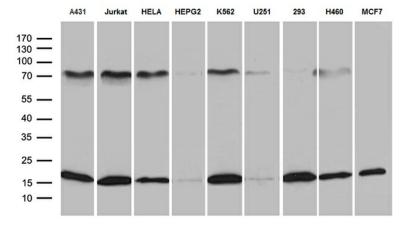

Western blot analysis of extracts (35ug) from 9 different cell lines by using anti-POLR2H monoclonal antibody (1:500).