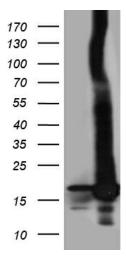

# **Product images:**

HEK293T cells were transfected with the pCMV6-ENTRY control (Left lane) or pCMV6-ENTRY POLR2H ([RC200650], Right lane) cDNA for 48 hrs and lysed. Equivalent amounts of cell lysates (5 ug per lane) were separated by SDS-PAGE and immunoblotted with anti-POLR2H (1:2000). Positive lysates [LY416788] (100ug) and [LC416788] (20ug) can be purchased separately from OriGene.