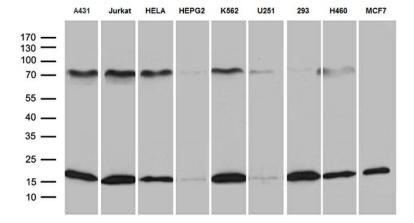

Western blot analysis of extracts (35ug) from 9 different cell lines by using anti-POLR2H monoclonal antibody (1:500).