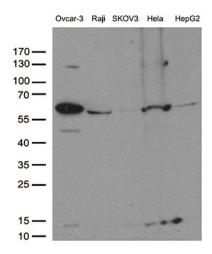

Western blot analysis of extracts (35ug) from 5 different cell lines by using anti-FOXO1 monoclonal antibody. 1:250