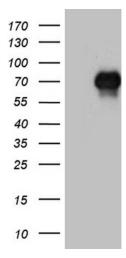

## **Product images:**

HEK293T cells were transfected with the pCMV6-ENTRY control (Left lane) or pCMV6-ENTRY FOXO1 ([RC200477], Right lane) cDNA for 48 hrs and lysed. Equivalent amounts of cell lysates (5 ug per lane) were separated by SDS-PAGE and immunoblotted with anti-FOXO1 (1:2000). Positive lysates [LY419586] (100ug) and [LC419586] (20ug) can be purchased separately from OriGene.