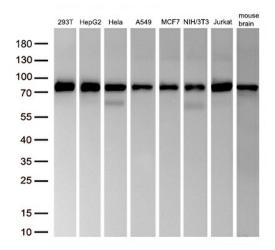

## **Product images:**

Western blot analysis of extracts (50ug per lane) from 7 different cell lines and 1 tissue lysates by using anti-FOXO1 antibody ([TA810708],1:2000@1mg/ml).