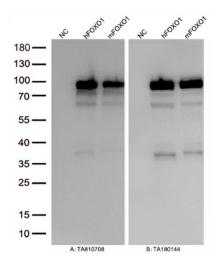

## FOXO1 Mouse Monoclonal Antibody [Clone ID: OTI8F12]

**Product data:** 

**Product Type:** Primary Antibodies

Clone Name: OTI8F12

Applications: WB

Recommended Dilution: WB 1:2000

Reactivity: Human, Mouse, Rat