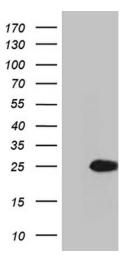

## **Product images:**

HEK293T cells were transfected with the pCMV6-ENTRY control (Cat# [PS100001], Left lane) or pCMV6-ENTRY TNFAIP8 (Cat# [RC202729], Right lane) cDNA for 48 hrs and lysed. Equivalent amounts of cell lysates (5 ug per lane) were separated by SDS-PAGE and immunoblotted with anti-TNFAIP8 (Cat# [TA810682])(1:500). Positive lysates [LY402318] (100ug) and [LC402318] (20ug) can be purchased separately from OriGene.