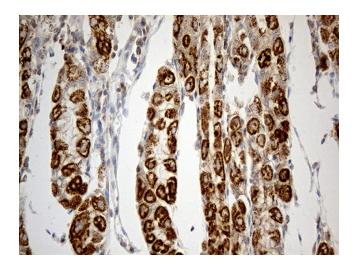

Immunohistochemical staining of paraffinembedded Human gastric tissue within the normal limits using anti-TNFAIP8 mouse monoclonal antibody. (Heat-induced epitope retrieval by 1mM EDTA in 10mM Tris buffer (pH8.5) at 120°C for 3min, [TA810682]) (1:250)