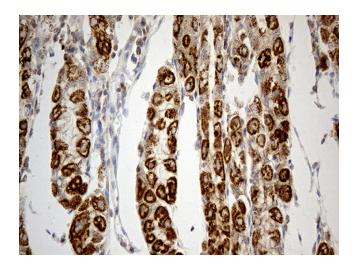

Immunohistochemical staining of paraffinembedded Human gastric tissue within the normal limits using anti-TNFAIP8 mouse monoclonal antibody. Heat-induced epitope retrieval by EDTA solution buffer pH 8.0 at 120°C for 3 min.