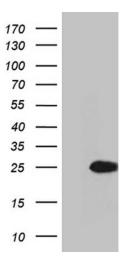

### **Product images:**

HEK293T cells were transfected with the pCMV6-ENTRY control (Cat# [PS100001], Left lane) or pCMV6-ENTRY TNFAIP8 (Cat# [RC202729], Right lane) cDNA for 48 hrs and lysed. Equivalent amounts of cell lysates (5 ug per lane) were separated by SDS-PAGE and immunoblotted with anti-TNFAIP8 (Cat# TA810682)(1:500). Positive lysates [LY402318] (100ug) and [LC402318] (20ug) can be purchased separately from OriGene.