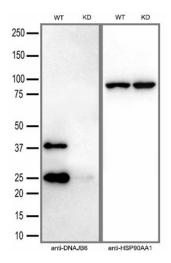

## **Product images:**

Equivalent amounts of cell lysates (30 ug per lane) of wild-type HAP-1 cells (WT) and DNAJB6-Knockdown HAP-1 cells (KD) were separated by SDS-PAGE and immunoblotted with anti-DNAJB6 monoclonal antibody [TA810677] (1:5000). Then the blotted membrane was stripped and reprobed with anti-HSP90AA1 antibody as a loading control.