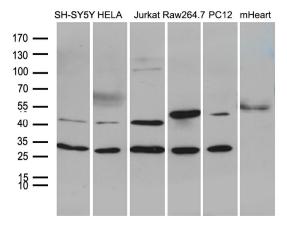

Western blot analysis of extracts (35ug) from 5 different cell lines and mouse heart tissue lysate by using anti-DNAJB6 monoclonal antibody (1:500).

Immunohistochemical staining of paraffinembedded Human embryonic cerebellum within the normal limits using anti-DNAJB6 mouse monoclonal antibody. Heat-induced epitope retrieval by EDTA solution buffer pH 8.0 at 120°C for 3 min.