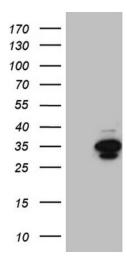

HEK293T cells were transfected with the pCMV6-ENTRY control (Cat# [PS100001], Left lane) or pCMV6-ENTRY DNAJB6 (Cat# [RC201620], Right lane) cDNA for 48 hrs and lysed. Equivalent amounts of cell lysates (5 ug per lane) were separated by SDS-PAGE and immunoblotted with anti-DNAJB6 (1:2000) (Cat# [TA810677]). Positive lysates [LY417262] (100ug) and [LC417262] (20ug) can be purchased separately from OriGene.