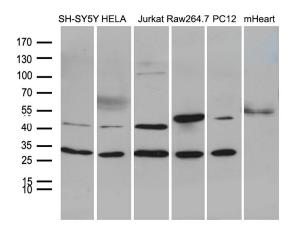

Western blot analysis of extracts (35ug) from 5 different cell lines and mouse heart tissue lysate by using anti-DNAJB6 monoclonal antibody (1:500).

Immunohistochemical staining of paraffinembedded Human embryonic cerebellum within the normal limits using anti-DNAJB6 mouse monoclonal antibody. (Heat-induced epitope retrieval by 1mM EDTA in 10mM Tris buffer (pH8.5) at 120°C for 3min, [TA810677]) (1:150)