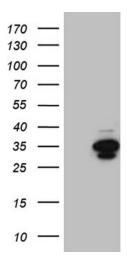

## **Product images:**

HEK293T cells were transfected with the pCMV6-ENTRY control (Cat# [PS100001], Left lane) or pCMV6-ENTRY DNAJB6 (Cat# [RC201620], Right lane) cDNA for 48 hrs and lysed. Equivalent amounts of cell lysates (5 ug per lane) were separated by SDS-PAGE and immunoblotted with anti-DNAJB6 (1:2000) (Cat# [TA810677]). Positive lysates [LY417262] (100ug) and [LC417262] (20ug) can be purchased separately from OriGene.