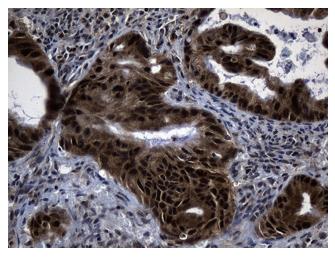

Immunohistochemical staining of paraffinembedded Carcinoma of Human spleen tissue using anti-DNAJB6 mouse monoclonal antibody. (Heat-induced epitope retrieval by 1mM EDTA in 10mM Tris buffer (pH8.5) at 120°C for 3min, [TA810677]) (1:150)