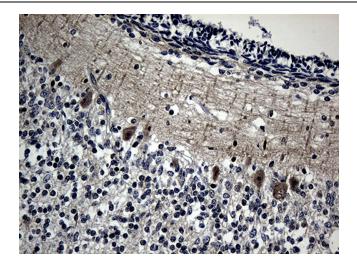

Western blot analysis of extracts (35ug) from 5 different cell lines and mouse heart tissue lysate by using anti-DNAJB6 monoclonal antibody (1:500).

Immunohistochemical staining of paraffinembedded Human embryonic cerebellum within the normal limits using anti-DNAJB6 mouse monoclonal antibody. (Heat-induced epitope retrieval by 1mM EDTA in 10mM Tris buffer (pH8.5) at 120°C for 3min, [TA810677]) (1:150)