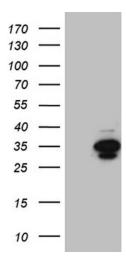

HEK293T cells were transfected with the pCMV6-ENTRY control (Cat# [PS100001], Left lane) or pCMV6-ENTRY DNAJB6 (Cat# [RC201620], Right lane) cDNA for 48 hrs and lysed. Equivalent amounts of cell lysates (5 ug per lane) were separated by SDS-PAGE and immunoblotted with anti-DNAJB6 (1:2000) (Cat# TA810677). Positive lysates [LY417262] (100ug) and [LC417262] (20ug) can be purchased separately from OriGene.