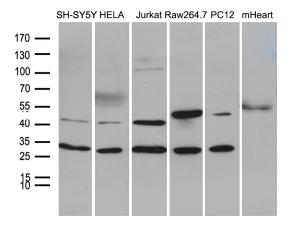

Western blot analysis of extracts (35ug) from 5 different cell lines and mouse heart tissue lysate by using anti-DNAJB6 monoclonal antibody (1:500).

Immunohistochemical staining of paraffinembedded Human embryonic cerebellum within the normal limits using anti-DNAJB6 mouse monoclonal antibody. Heat-induced epitope retrieval by EDTA solution buffer pH 8.0 at 120°C for 3 min.