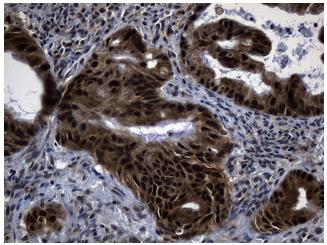

Immunohistochemical staining of paraffinembedded Carcinoma of Human spleen tissue using anti-DNAJB6 mouse monoclonal antibody. Heat-induced epitope retrieval by EDTA solution buffer pH 8.0 at 120°C for 3 min.