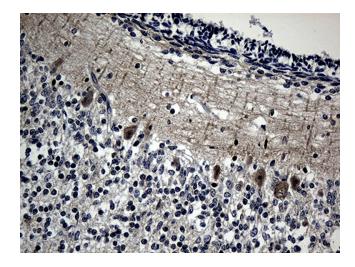

Western blot analysis of extracts (35ug) from 5 different cell lines and mouse heart tissue lysate by using anti-DNAJB6 monoclonal antibody (1:500).

Immunohistochemical staining of paraffinembedded Human embryonic cerebellum within the normal limits using anti-DNAJB6 mouse monoclonal antibody. Heat-induced epitope retrieval by EDTA solution buffer pH 8.0 at 120°C for 3 min.

Immunohistochemical staining of paraffinembedded Carcinoma of Human spleen tissue using anti-DNAJB6 mouse monoclonal antibody. Heat-induced epitope retrieval by EDTA solution buffer pH 8.0 at 120°C for 3 min.