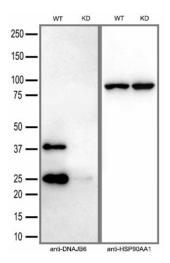

# **Product images:**

Equivalent amounts of cell lysates (30 ug per lane) of wild-type HAP-1 cells (WT) and DNAJB6-Knockdown HAP-1 cells (KD) were separated by SDS-PAGE and immunoblotted with anti-DNAJB6 monoclonal antibody TA810677 (1:5000). Then the blotted membrane was stripped and reprobed with anti-HSP90AA1 antibody as a loading control.