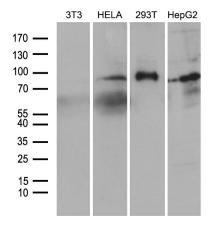

Western blot analysis of extracts (35ug) from 4 different cell lines by using anti-FOXO1 monoclonal antibody (1:500).