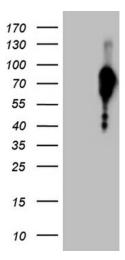

## **Product images:**

HEK293T cells were transfected with the pCMV6-ENTRY control (Left lane) or pCMV6-ENTRY FOXO1 ([RC200477], Right lane) cDNA for 48 hrs and lysed. Equivalent amounts of cell lysates (5 ug per lane) were separated by SDS-PAGE and immunoblotted with anti-FOXO1 (1:2000). Positive lysates [LY419586] (100ug) and [LC419586] (20ug) can be purchased separately from OriGene.