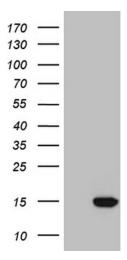

## **Product images:**

HEK293T cells were transfected with the pCMV6-ENTRY control (Left lane) or pCMV6-ENTRY NDUFA4L2 ([RC204098], Right lane) cDNA for 48 hrs and lysed. Equivalent amounts of cell lysates (5 ug per lane) were separated by SDS-PAGE and immunoblotted with anti-NDUFA4L2 (1:2000). Positive lysates [LY412631] (100ug) and [LC412631] (20ug) can be purchased separately from OriGene.