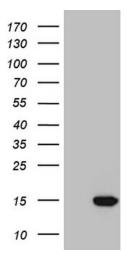

# **Product images:**

HEK293T cells were transfected with the pCMV6-ENTRY control (Left lane) or pCMV6-ENTRY NDUFA4L2 ([RC204098], Right lane) cDNA for 48 hrs and lysed. Equivalent amounts of cell lysates (5 ug per lane) were separated by SDS-PAGE and immunoblotted with anti-NDUFA4L2 (1:2000). Positive lysates [LY412631] (100ug) and [LC412631] (20ug) can be purchased separately from OriGene.