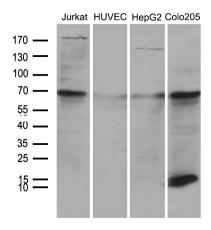

Western blot analysis of extracts (35ug) from 4 different cell lines by using anti-NDUFA4L2 monoclonal antibody (1:500).