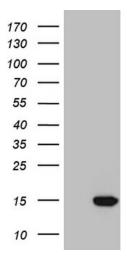

## **Product images:**

HEK293T cells were transfected with the pCMV6-ENTRY control (Left lane) or pCMV6-ENTRY NDUFA4L2 ([RC204098], Right lane) cDNA for 48 hrs and lysed. Equivalent amounts of cell lysates (5 ug per lane) were separated by SDS-PAGE and immunoblotted with anti-NDUFA4L2 (1:2000). Positive lysates [LY412631] (100ug) and [LC412631] (20ug) can be purchased separately from OriGene.