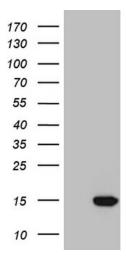

# **Product images:**

HEK293T cells were transfected with the pCMV6-ENTRY control (Left lane) or pCMV6-ENTRY NDUFA4L2 ([RC204098], Right lane) cDNA for 48 hrs and lysed. Equivalent amounts of cell lysates (5 ug per lane) were separated by SDS-PAGE and immunoblotted with anti-NDUFA4L2 (1:2000). Positive lysates [LY412631] (100ug) and [LC412631] (20ug) can be purchased separately from OriGene.