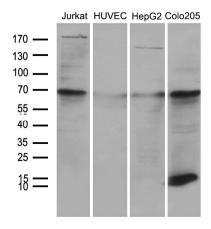

Western blot analysis of extracts (35ug) from 4 different cell lines by using anti-NDUFA4L2 monoclonal antibody (1:500).