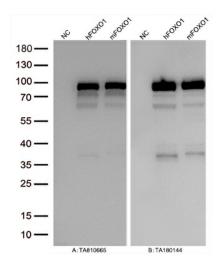

## **Product images:**

Figure A, Western blot analysis of overexpressed lysates (15ug per lane) from HEK293T cells transfected with empty plasmid ([PS100001], NC), human FOXO1 plasmid ([RC200477], hFOXO1), mouse FOXO1 plasmid ([MR227240], mFOXO1) using anti-FOXO1 antibody [TA810665] (1:2000@1mg/ml). Figure B, Western blot analysis of the same samples as Figure A with anti-DDK antibody ([TA180144], 1:2000@1mg/ml).