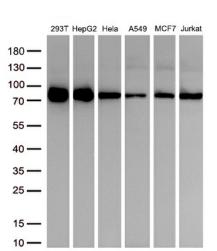

Western blot analysis of extracts (50ug per lane) from 6 different cell lines lysates by using anti-FOXO1 antibody ([TA810665],1:2000@1mg/ml).