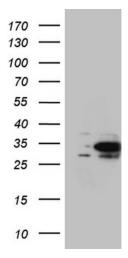

# **Product images:**

HEK293T cells were transfected with the pCMV6-ENTRY control (Left lane) or pCMV6-ENTRY DNAJB6 ([RC201620], Right lane) cDNA for 48 hrs and lysed. Equivalent amounts of cell lysates (5 ug per lane) were separated by SDS-PAGE and immunoblotted with anti-DNAJB6 (1:2000). Positive lysates [LY417262] (100ug) and [LC417262] (20ug) can be purchased separately from OriGene.