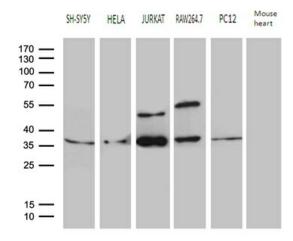

Western blot analysis of extracts (35ug) from 5 different cell lines and mouse heart tissue lysate by using anti-DNAJB6 monoclonal antibody (1:500).