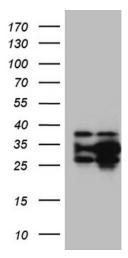

### **Product images:**

HEK293T cells were transfected with the pCMV6-ENTRY control (Left lane) or pCMV6-ENTRY DNAJB6 ([RC201620], Right lane) cDNA for 48 hrs and lysed. Equivalent amounts of cell lysates (5 ug per lane) were separated by SDS-PAGE and immunoblotted with anti-DNAJB6 (1:2000). Positive lysates [LY417262] (100ug) and [LC417262] (20ug) can be purchased separately from OriGene.