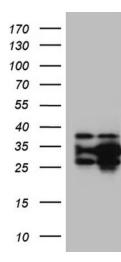

## **Product images:**

HEK293T cells were transfected with the pCMV6-ENTRY control (Left lane) or pCMV6-ENTRY DNAJB6 ([RC201620], Right lane) cDNA for 48 hrs and lysed. Equivalent amounts of cell lysates (5 ug per lane) were separated by SDS-PAGE and immunoblotted with anti-DNAJB6 (1:2000). Positive lysates [LY417262] (100ug) and [LC417262] (20ug) can be purchased separately from OriGene.