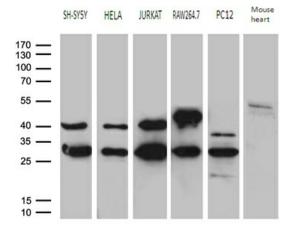

Western blot analysis of extracts (35ug) from 5 different cell lines and mouse heart tissue lysate by using anti-DNAJB6 monoclonal antibody (1:500).

This product is to be used for laboratory only. Not for diagnostic or therapeutic use. ©2025 OriGene Technologies, Inc., 9620 Medical Center Drive, Ste 200, Rockville, MD 20850, US