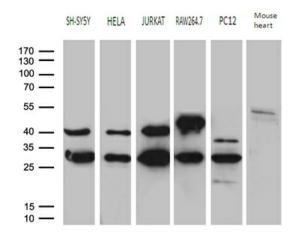

Western blot analysis of extracts (35ug) from 5 different cell lines and mouse heart tissue lysate by using anti-DNAJB6 monoclonal antibody (1:500).