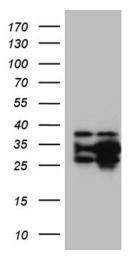

## **Product images:**

HEK293T cells were transfected with the pCMV6-ENTRY control (Left lane) or pCMV6-ENTRY DNAJB6 ([RC201620], Right lane) cDNA for 48 hrs and lysed. Equivalent amounts of cell lysates (5 ug per lane) were separated by SDS-PAGE and immunoblotted with anti-DNAJB6 (1:2000). Positive lysates [LY417262] (100ug) and [LC417262] (20ug) can be purchased separately from OriGene.