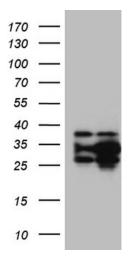

## **Product images:**

HEK293T cells were transfected with the pCMV6-ENTRY control (Left lane) or pCMV6-ENTRY DNAJB6 ([RC201620], Right lane) cDNA for 48 hrs and lysed. Equivalent amounts of cell lysates (5 ug per lane) were separated by SDS-PAGE and immunoblotted with anti-DNAJB6 (1:2000). Positive lysates [LY417262] (100ug) and [LC417262] (20ug) can be purchased separately from OriGene.