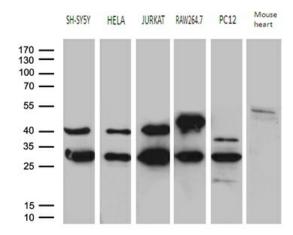

Western blot analysis of extracts (35ug) from 5 different cell lines and mouse heart tissue lysate by using anti-DNAJB6 monoclonal antibody (1:500).