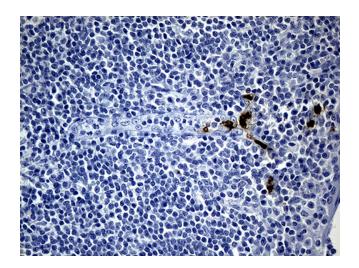

Immunohistochemical staining of paraffinembedded Human tonsil within the normal limits using anti-FOXO1 mouse monoclonal antibody. (Heat-induced epitope retrieval by 1mM EDTA in 10mM Tris buffer (pH8.5) at 120°C for 3min, [TA810652]) (1:150)