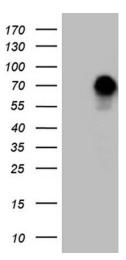

## **Product images:**

HEK293T cells were transfected with the pCMV6-ENTRY control (Cat# [PS100001], Left lane) or pCMV6-ENTRY FOXO1 (Cat# [RC200477], Right lane) cDNA for 48 hrs and lysed. Equivalent amounts of cell lysates (5 ug per lane) were separated by SDS-PAGE and immunoblotted with anti-FOXO1 (Cat# [TA810652])(1:2000). Positive lysates [LY419586] (100ug) and [LC419586] (20ug) can be purchased separately from OriGene.