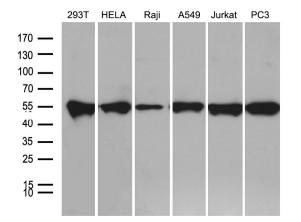

Western blot analysis of extracts (35ug) from 6 different cell lines by using anti-BAG5 monoclonal antibody (1:500).

This product is to be used for laboratory only. Not for diagnostic or therapeutic use. ©2023 OriGene Technologies, Inc., 9620 Medical Center Drive, Ste 200, Rockville, MD 20850, US