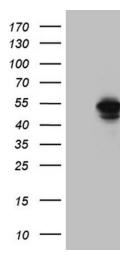

### **Product images:**

HEK293T cells were transfected with the pCMV6-ENTRY control (Cat# [PS100001], Left lane) or pCMV6-ENTRY BAG5 (Cat# [RC208518], Right lane) cDNA for 48 hrs and lysed. Equivalent amounts of cell lysates (5 ug per lane) were separated by SDS-PAGE and immunoblotted with anti-BAG5 (Cat# [TA810639])(1:2000). Positive lysates [LY417691] (100ug) and [LC417691] (20ug) can be purchased separately from OriGene.