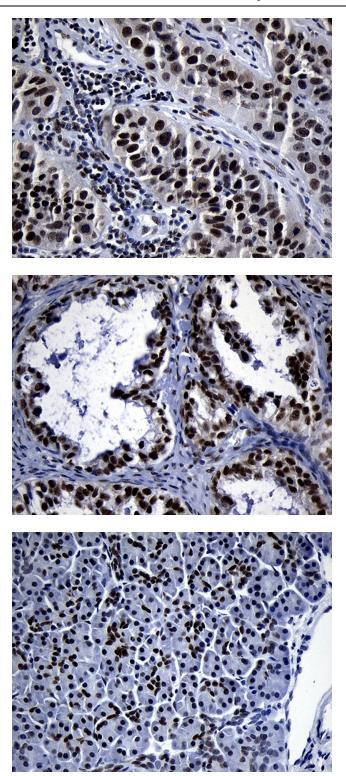

This product is to be used for laboratory only. Not for diagnostic or therapeutic use. ©2023 OriGene Technologies, Inc., 9620 Medical Center Drive, Ste 200, Rockville, MD 20850, US

Immunohistochemical staining of paraffinembedded Carcinoma of Human lung tissue using anti-ZHX2 mouse monoclonal antibody. (Heat-induced epitope retrieval by 1mM EDTA in 10mM Tris buffer (pH8.5) at 120°C for 3min, [TA810637]) (1:150)

Immunohistochemical staining of paraffinembedded Adenocarcinoma of Human ovary tissue using anti-ZHX2 mouse monoclonal antibody. (Heat-induced epitope retrieval by 1mM EDTA in 10mM Tris buffer (pH8.5) at 120°C for 3min, [TA810637]) (1:150)

Immunohistochemical staining of paraffinembedded Human pancreas tissue within the normal limits using anti-ZHX2 mouse monoclonal antibody. (Heat-induced epitope retrieval by 1mM EDTA in 10mM Tris buffer (pH8.5) at 120°C for 3min, [TA810637]) (1:150)