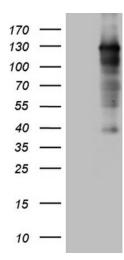

#### **Product images:**

HEK293T cells were transfected with the pCMV6-ENTRY control (Cat# [PS100001], Left lane) or pCMV6-ENTRY ZHX2 (Cat# [RC208321], Right lane) cDNA for 48 hrs and lysed. Equivalent amounts of cell lysates (5 ug per lane) were separated by SDS-PAGE and immunoblotted with anti-ZHX2 (Cat# [TA810637])(1:2000). Positive lysates [LY414909] (100ug) and [LC414909] (20ug) can be purchased separately from OriGene.