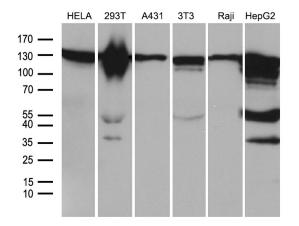

Western blot analysis of extracts (35ug) from 6 different cell lines by using anti-ZHX2 monoclonal antibody (1:500).

This product is to be used for laboratory only. Not for diagnostic or therapeutic use. ©2023 OriGene Technologies, Inc., 9620 Medical Center Drive, Ste 200, Rockville, MD 20850, US 