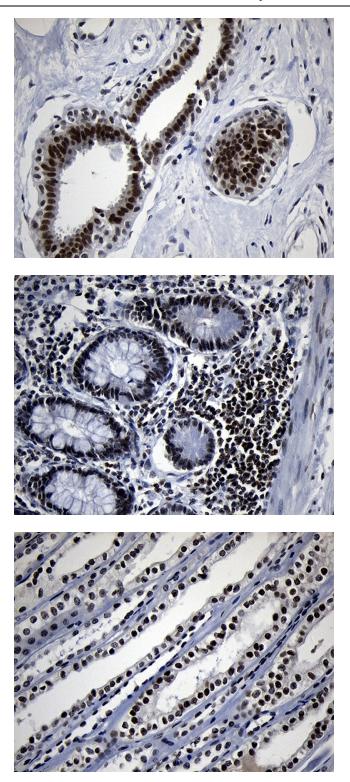

Immunohistochemical staining of paraffinembedded Human breast tissue within the normal limits using anti-ZHX2 mouse monoclonal antibody. (Heat-induced epitope retrieval by 1mM EDTA in 10mM Tris buffer (pH8.5) at 120°C for 3min, [TA810637]) (1:150)

Immunohistochemical staining of paraffinembedded Human colon tissue within the normal limits using anti-ZHX2 mouse monoclonal antibody. (Heat-induced epitope retrieval by 1mM EDTA in 10mM Tris buffer (pH8.5) at 120°C for 3min, [TA810637]) (1:150)

Immunohistochemical staining of paraffinembedded Human Kidney tissue within the normal limits using anti-ZHX2 mouse monoclonal antibody. (Heat-induced epitope retrieval by 1mM EDTA in 10mM Tris buffer (pH8.5) at 120°C for 3min, [TA810637]) (1:150)