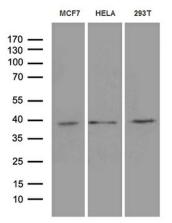

Western blot analysis of extracts (35ug) from 3 different cell lines by using anti-MRPL44 monoclonal antibody (1:500).

This product is to be used for laboratory only. Not for diagnostic or therapeutic use. ©2023 OriGene Technologies, Inc., 9620 Medical Center Drive, Ste 200, Rockville, MD 20850, US