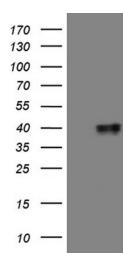

#### **Product images:**

HEK293T cells were transfected with the pCMV6-ENTRY control (Left lane) or pCMV6-ENTRY MRPL44 ([RC204081], Right lane) cDNA for 48 hrs and lysed. Equivalent amounts of cell lysates (5 ug per lane) were separated by SDS-PAGE and immunoblotted with anti-MRPL44 (1:2000). Positive lysates [LY411453] (100ug) and [LC411453] (20ug) can be purchased separately from OriGene.