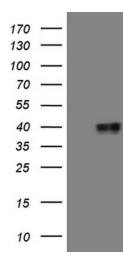

## **Product images:**

HEK293T cells were transfected with the pCMV6-ENTRY control (Left lane) or pCMV6-ENTRY MRPL44 ([RC204081], Right lane) cDNA for 48 hrs and lysed. Equivalent amounts of cell lysates (5 ug per lane) were separated by SDS-PAGE and immunoblotted with anti-MRPL44 (1:2000). Positive lysates [LY411453] (100ug) and [LC411453] (20ug) can be purchased separately from OriGene.