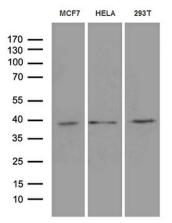

Western blot analysis of extracts (35ug) from 3 different cell lines by using anti-MRPL44 monoclonal antibody (1:500).

This product is to be used for laboratory only. Not for diagnostic or therapeutic use. ©2022 OriGene Technologies, Inc., 9620 Medical Center Drive, Ste 200, Rockville, MD 20850, US