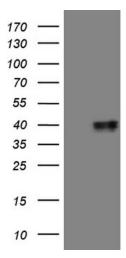

## **Product images:**

HEK293T cells were transfected with the pCMV6-ENTRY control (Left lane) or pCMV6-ENTRY MRPL44 ([RC204081], Right lane) cDNA for 48 hrs and lysed. Equivalent amounts of cell lysates (5 ug per lane) were separated by SDS-PAGE and immunoblotted with anti-MRPL44 (1:2000). Positive lysates [LY411453] (100ug) and [LC411453] (20ug) can be purchased separately from OriGene.