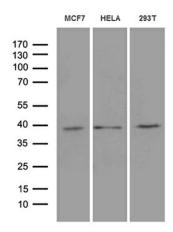

Western blot analysis of extracts (35ug) from 3 different cell lines by using anti-MRPL44 monoclonal antibody (1:500).