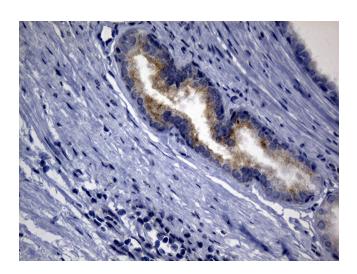

Immunohistochemical staining of paraffinembedded Carcinoma of Human prostate tissue using anti-SYTL4 mouse monoclonal antibody. (Heat-induced epitope retrieval by 1mM EDTA in 10mM Tris buffer (pH8.5) at 120°C for 3min, [TA810576]) (1:500)