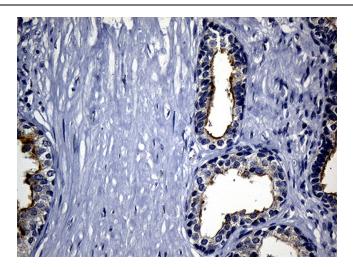

Immunohistochemical staining of paraffinembedded Human prostate tissue within the normal limits using anti-SYTL4 mouse monoclonal antibody. (Heat-induced epitope retrieval by 1mM EDTA in 10mM Tris buffer (pH8.5) at 120°C for 3min, [TA810576]) (1:500)