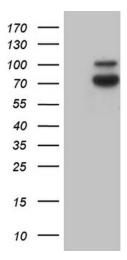

# **Product images:**

HEK293T cells were transfected with the pCMV6-ENTRY control (Cat# [PS100001], Left lane) or pCMV6-ENTRY SYTL4 (Cat# [RC203842], Right lane) cDNA for 48 hrs and lysed. Equivalent amounts of cell lysates (5 ug per lane) were separated by SDS-PAGE and immunoblotted with anti-SYTL4 (Cat# [TA810576])(1:2000). Positive lysates [LY409049] (100ug) and [LC409049] (20ug) can be purchased separately from OriGene.