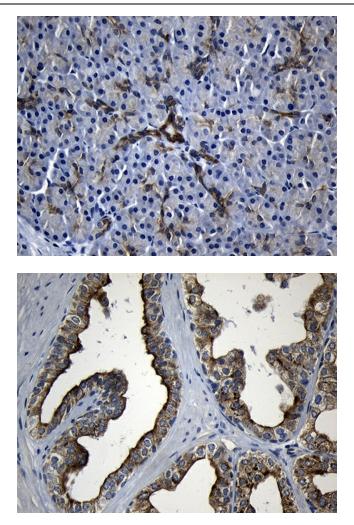

Immunohistochemical staining of paraffinembedded Human Kidney tissue within the normal limits using anti-RNASE11 mouse monoclonal antibody. (Heat-induced epitope retrieval by 1mM EDTA in 10mM Tris buffer (pH8.5) at 120°C for 3min, [TA810537]) (1:150)

This product is to be used for laboratory only. Not for diagnostic or therapeutic use. ©2023 OriGene Technologies, Inc., 9620 Medical Center Drive, Ste 200, Rockville, MD 20850, US

Immunohistochemical staining of paraffinembedded Human pancreas tissue within the normal limits using anti-RNASE11 mouse monoclonal antibody. (Heat-induced epitope retrieval by 1mM EDTA in 10mM Tris buffer (pH8.5) at 120°C for 3min, [TA810537]) (1:150)