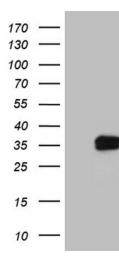

## **Product images:**

HEK293T cells were transfected with the pCMV6-ENTRY control (Cat# [PS100001], Left lane) or pCMV6-ENTRY RNASE11 (Cat# [RC206219], Right lane) cDNA for 48 hrs and lysed. Equivalent amounts of cell lysates (5 ug per lane) were separated by SDS-PAGE and immunoblotted with anti-RNASE11 (Cat# [TA810537])(1:2000). Positive lysates [LY407984] (100ug) and [LC407984] (20ug) can be purchased separately from OriGene.