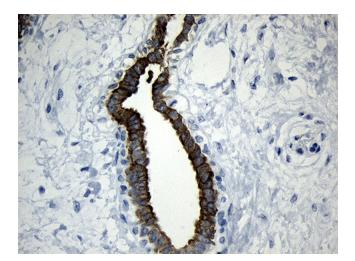

Immunohistochemical staining of paraffinembedded Human breast tissue within the normal limits using anti-RNASE11 mouse monoclonal antibody. (Heat-induced epitope retrieval by 1mM EDTA in 10mM Tris buffer (pH8.5) at 120°C for 3min, [TA810537]) (1:150)