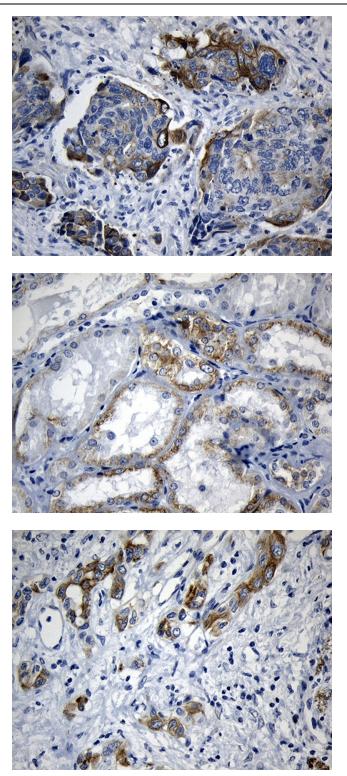

This product is to be used for laboratory only. Not for diagnostic or therapeutic use. ©2023 OriGene Technologies, Inc., 9620 Medical Center Drive, Ste 200, Rockville, MD 20850, US 

Immunohistochemical staining of paraffinembedded Adenocarcinoma of Human colon tissue using anti-RNASE11 mouse monoclonal antibody. (Heat-induced epitope retrieval by 1mM EDTA in 10mM Tris buffer (pH8.5) at 120°C for 3min, [TA810537]) (1:150)

Immunohistochemical staining of paraffinembedded Carcinoma of Human liver tissue using anti-RNASE11 mouse monoclonal antibody. (Heat-induced epitope retrieval by 1mM EDTA in 10mM Tris buffer (pH8.5) at 120°C for 3min, [TA810537]) (1:150)

Immunohistochemical staining of paraffinembedded Carcinoma of Human prostate tissue using anti-RNASE11 mouse monoclonal antibody. (Heat-induced epitope retrieval by 1mM EDTA in 10mM Tris buffer (pH8.5) at 120°C for 3min, [TA810537]) (1:150)