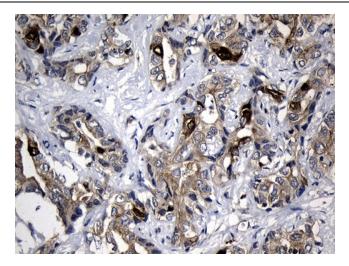

Immunohistochemical staining of paraffinembedded Carcinoma of Human liver tissue using anti-RRM2 mouse monoclonal antibody. (Heat-induced epitope retrieval by 1mM EDTA in 10mM Tris buffer (pH8.5) at 120°C for 3min, [TA810467]) (1:150)