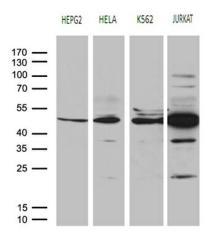

# **Product images:**

Western blot analysis of extracts (35ug) from 4 different cell lines by using anti-RRM2 monoclonal antibody (1:500).

Immunohistochemical staining of paraffinembedded Human Kidney tissue within the normal limits using anti-RRM2 mouse monoclonal antibody. (Heat-induced epitope retrieval by 1mM EDTA in 10mM Tris buffer (pH8.5) at 120°C for 3min, [TA810467]) (1:150)