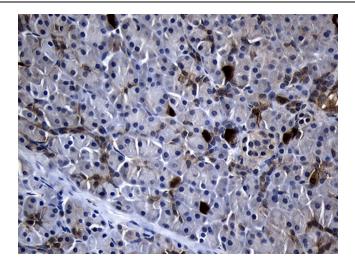

Immunohistochemical staining of paraffinembedded Carcinoma of Human liver tissue using anti-RRM2 mouse monoclonal antibody. (Heat-induced epitope retrieval by 1mM EDTA in 10mM Tris buffer (pH8.5) at 120°C for 3min, [TA810467]) (1:150)