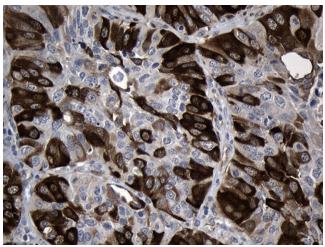

Immunohistochemical staining of paraffinembedded Carcinoma of Human lung tissue using anti-RRM2 mouse monoclonal antibody. (Heat-induced epitope retrieval by 1mM EDTA in 10mM Tris buffer (pH8.5) at 120°C for 3min, [TA810467]) (1:150)