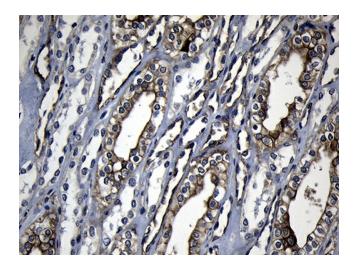

# **Product images:**

Western blot analysis of extracts (35ug) from 4 different cell lines by using anti-RRM2 monoclonal antibody (1:500).

Immunohistochemical staining of paraffinembedded Human Kidney tissue within the normal limits using anti-RRM2 mouse monoclonal antibody. (Heat-induced epitope retrieval by 1mM EDTA in 10mM Tris buffer (pH8.5) at 120°C for 3min, [TA810467]) (1:150)