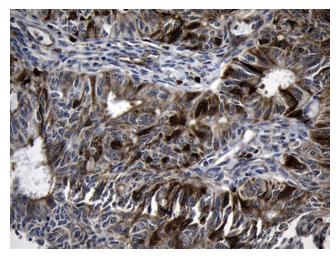

Immunohistochemical staining of paraffinembedded Carcinoma of Human lung tissue using anti-RRM2 mouse monoclonal antibody. (Heat-induced epitope retrieval by 1mM EDTA in 10mM Tris buffer (pH8.5) at 120°C for 3min, [TA810467]) (1:150)