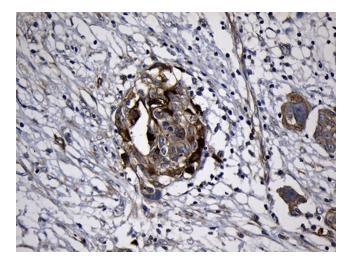

Immunohistochemical staining of paraffinembedded Adenocarcinoma of Human ovary tissue using anti-RRM2 mouse monoclonal antibody. (Heat-induced epitope retrieval by 1mM EDTA in 10mM Tris buffer (pH8.5) at 120°C for 3min, [TA810467]) (1:150)