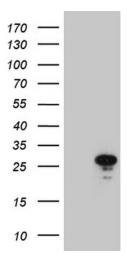

## **Product images:**

HEK293T cells were transfected with the pCMV6-ENTRY control (Left lane) or pCMV6-ENTRY MED19 ([RC206806], Right lane) cDNA for 48 hrs and lysed. Equivalent amounts of cell lysates (5 ug per lane) were separated by SDS-PAGE and immunoblotted with anti-MED19 (1:2000). Positive lysates [LY407036] (100ug) and [LC407036] (20ug) can be purchased separately from OriGene.