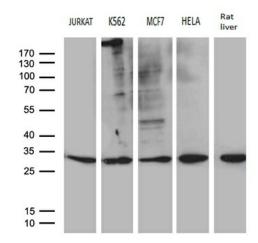

Western blot analysis of extracts (35ug) from 4 different cell lines and rat liver tissue lysate by using anti-MED19 monoclonal antibody (1:500).