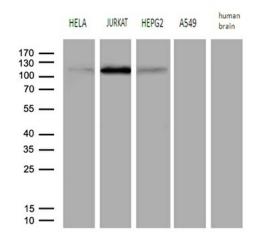

Western blot analysis of extracts (35ug) from 4 different cell lines and human brain tissue lysate by using anti-PMS1 monoclonal antibody (1:500).