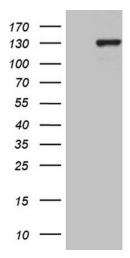

# **Product images:**

HEK293T cells were transfected with the pCMV6-ENTRY control (Cat# [PS100001], Left lane) or pCMV6-ENTRY PMS1 (Cat# [RC217412], Right lane) cDNA for 48 hrs and lysed. Equivalent amounts of cell lysates (5 ug per lane) were separated by SDS-PAGE and immunoblotted with anti-PMS1 (Cat# [TA810414])(1:2000). Positive lysates [LY424657] (100ug) and [LC424657] (20ug) can be purchased separately from OriGene.