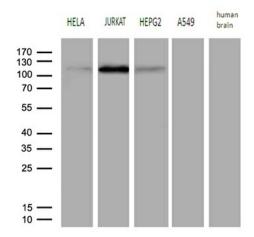

Western blot analysis of extracts (35ug) from 4 different cell lines and human brain tissue lysate by using anti-PMS1 monoclonal antibody (1:500).