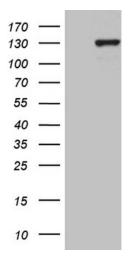

## **Product images:**

HEK293T cells were transfected with the pCMV6-ENTRY control (Cat# [PS100001], Left lane) or pCMV6-ENTRY PMS1 (Cat# [RC217412], Right lane) cDNA for 48 hrs and lysed. Equivalent amounts of cell lysates (5 ug per lane) were separated by SDS-PAGE and immunoblotted with anti-PMS1 (Cat# [TA810414])(1:2000). Positive lysates [LY424657] (100ug) and [LC424657] (20ug) can be purchased separately from OriGene.