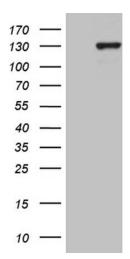

### **Product images:**

HEK293T cells were transfected with the pCMV6-ENTRY control (Cat# [PS100001], Left lane) or pCMV6-ENTRY PMS1 (Cat# [RC217412], Right lane) cDNA for 48 hrs and lysed. Equivalent amounts of cell lysates (5 ug per lane) were separated by SDS-PAGE and immunoblotted with anti-PMS1 (Cat# TA810414)(1:2000). Positive lysates [LY424657] (100ug) and [LC424657] (20ug) can be purchased separately from OriGene.