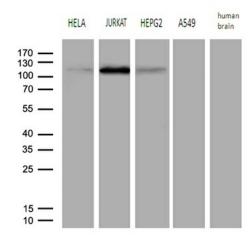

Western blot analysis of extracts (35ug) from 4 different cell lines and human brain tissue lysate by using anti-PMS1 monoclonal antibody (1:500).