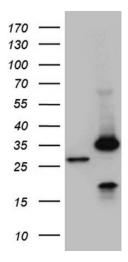

## **Product images:**

HEK293T cells were transfected with the pCMV6-ENTRY control (Left lane) or pCMV6-ENTRY PSMA7 ([RC201169], Right lane) cDNA for 48 hrs and lysed. Equivalent amounts of cell lysates (5 ug per lane) were separated by SDS-PAGE and immunoblotted with anti-PSMA7 (1:2000). Positive lysates [LY400987] (100ug) and [LC400987] (20ug) can be purchased separately from OriGene.