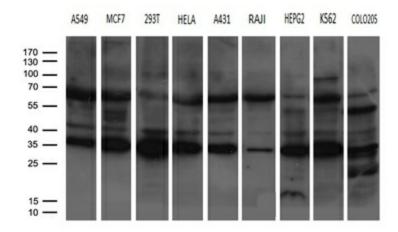

Western blot analysis of extracts (35ug) from 9 different cell lines by using anti-PSMA7 monoclonal antibody (1:500).