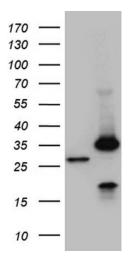

# **Product images:**

HEK293T cells were transfected with the pCMV6-ENTRY control (Left lane) or pCMV6-ENTRY PSMA7 ([RC201169], Right lane) cDNA for 48 hrs and lysed. Equivalent amounts of cell lysates (5 ug per lane) were separated by SDS-PAGE and immunoblotted with anti-PSMA7 (1:2000). Positive lysates [LY400987] (100ug) and [LC400987] (20ug) can be purchased separately from OriGene.