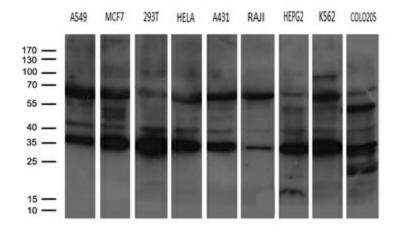

Western blot analysis of extracts (35ug) from 9 different cell lines by using anti-PSMA7 monoclonal antibody (1:500).