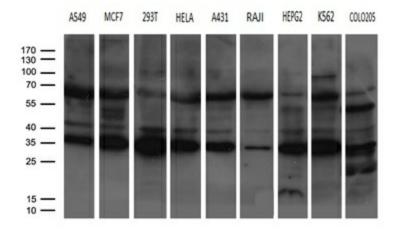

Western blot analysis of extracts (35ug) from 9 different cell lines by using anti-PSMA7 monoclonal antibody (1:500).

This product is to be used for laboratory only. Not for diagnostic or therapeutic use. ©2022 OriGene Technologies, Inc., 9620 Medical Center Drive, Ste 200, Rockville, MD 20850, US