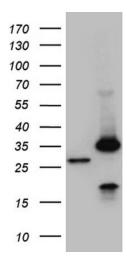

## **Product images:**

HEK293T cells were transfected with the pCMV6-ENTRY control (Left lane) or pCMV6-ENTRY PSMA7 ([RC201169], Right lane) cDNA for 48 hrs and lysed. Equivalent amounts of cell lysates (5 ug per lane) were separated by SDS-PAGE and immunoblotted with anti-PSMA7 (1:2000). Positive lysates [LY400987] (100ug) and [LC400987] (20ug) can be purchased separately from OriGene.