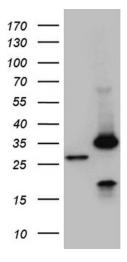

## **Product images:**

HEK293T cells were transfected with the pCMV6-ENTRY control (Left lane) or pCMV6-ENTRY PSMA7 ([RC201169], Right lane) cDNA for 48 hrs and lysed. Equivalent amounts of cell lysates (5 ug per lane) were separated by SDS-PAGE and immunoblotted with anti-PSMA7 (1:2000). Positive lysates [LY400987] (100ug) and [LC400987] (20ug) can be purchased separately from OriGene.