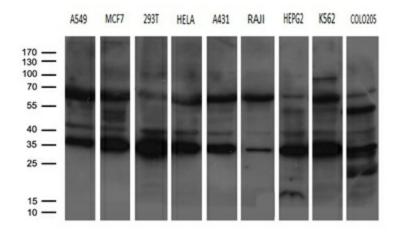

Western blot analysis of extracts (35ug) from 9 different cell lines by using anti-PSMA7 monoclonal antibody (1:500).