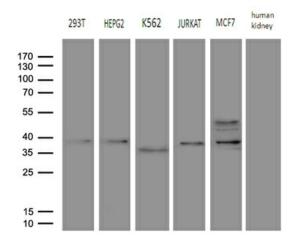

Western blot analysis of extracts (35ug) from 5 different cell lines and human kidney tissue lysate by using anti-FBXO6 monoclonal antibody (1:500).