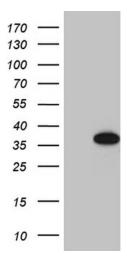

# **Product images:**

HEK293T cells were transfected with the pCMV6-ENTRY control (Left lane) or pCMV6-ENTRY FBXO6 ([RC205063], Right lane) cDNA for 48 hrs and lysed. Equivalent amounts of cell lysates (5 ug per lane) were separated by SDS-PAGE and immunoblotted with anti-FBXO6 (1:2000). Positive lysates [LY412992] (100ug) and [LC412992] (20ug) can be purchased separately from OriGene.