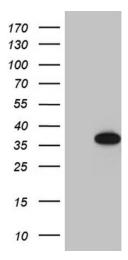

# **Product images:**

HEK293T cells were transfected with the pCMV6-ENTRY control (Left lane) or pCMV6-ENTRY FBXO6 ([RC205063], Right lane) cDNA for 48 hrs and lysed. Equivalent amounts of cell lysates (5 ug per lane) were separated by SDS-PAGE and immunoblotted with anti-FBXO6 (1:2000). Positive lysates [LY412992] (100ug) and [LC412992] (20ug) can be purchased separately from OriGene.