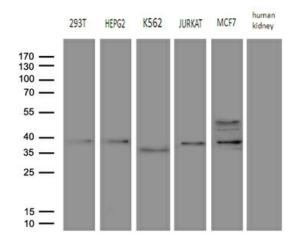

Western blot analysis of extracts (35ug) from 5 different cell lines and human kidney tissue lysate by using anti-FBXO6 monoclonal antibody (1:500).