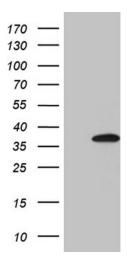

# **Product images:**

HEK293T cells were transfected with the pCMV6-ENTRY control (Left lane) or pCMV6-ENTRY FBXO6 ([RC205063], Right lane) cDNA for 48 hrs and lysed. Equivalent amounts of cell lysates (5 ug per lane) were separated by SDS-PAGE and immunoblotted with anti-FBXO6 (1:2000). Positive lysates [LY412992] (100ug) and [LC412992] (20ug) can be purchased separately from OriGene.