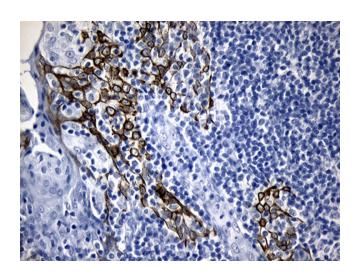

Immunohistochemical staining of paraffinembedded Human tonsil within the normal limits using anti-FBXO6 mouse monoclonal antibody. Heat-induced epitope retrieval by EDTA solution buffer pH 8.0 at 120°C for 3 min.