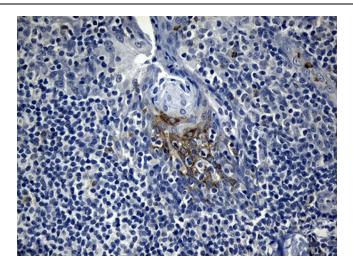

Immunohistochemical staining of paraffinembedded Human tonsil within the normal limits using anti-FBXO6 mouse monoclonal antibody. (Heat-induced epitope retrieval by 1mM EDTA in 10mM Tris buffer (pH8.5) at 120°C for 3min, [TA810354]) (1:150)