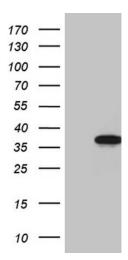

## **Product images:**

HEK293T cells were transfected with the pCMV6-ENTRY control (Left lane) or pCMV6-ENTRY FBXO6 ([RC205063], Right lane) cDNA for 48 hrs and lysed. Equivalent amounts of cell lysates (5 ug per lane) were separated by SDS-PAGE and immunoblotted with anti-FBXO6 (1:2000). Positive lysates [LY412992] (100ug) and [LC412992] (20ug) can be purchased separately from OriGene.