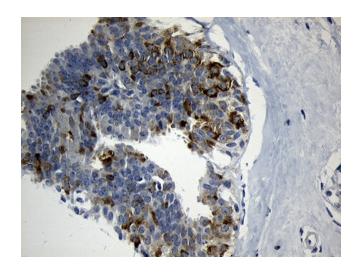

Immunohistochemical staining of paraffinembedded Human breast tissue within the normal limits using anti-FBXO6 mouse monoclonal antibody. (Heat-induced epitope retrieval by 1mM EDTA in 10mM Tris buffer (pH8.5) at 120°C for 3min, [TA810354]) (1:150)