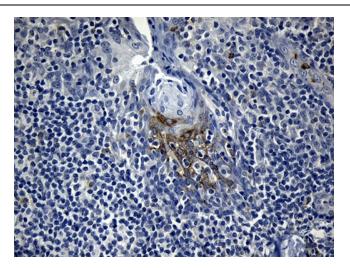

Immunohistochemical staining of paraffinembedded Human tonsil within the normal limits using anti-FBXO6 mouse monoclonal antibody. (Heat-induced epitope retrieval by 1mM EDTA in 10mM Tris buffer (pH8.5) at 120°C for 3min, [TA810354]) (1:150)