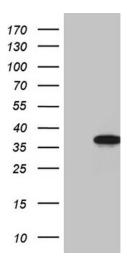

# **Product images:**

HEK293T cells were transfected with the pCMV6-ENTRY control (Left lane) or pCMV6-ENTRY FBXO6 ([RC205063], Right lane) cDNA for 48 hrs and lysed. Equivalent amounts of cell lysates (5 ug per lane) were separated by SDS-PAGE and immunoblotted with anti-FBXO6 (1:2000). Positive lysates [LY412992] (100ug) and [LC412992] (20ug) can be purchased separately from OriGene.