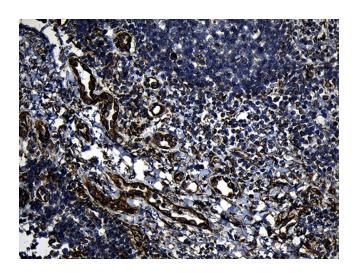

Immunohistochemical staining of paraffinembedded Human lymphoma tissue using anti-FBXO25 mouse monoclonal antibody. (Heat-induced epitope retrieval by 1mM EDTA in 10mM Tris buffer (pH8.5) at 120°C for 3min, [TA810351]) (1:150) (1:500)