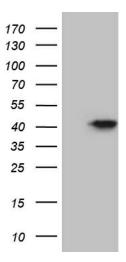

# **Product images:**

HEK293T cells were transfected with the pCMV6-ENTRY control (Cat# [PS100001], Left lane) or pCMV6-ENTRY FBXO25 (Cat# [RC208287], Right lane) cDNA for 48 hrs and lysed. Equivalent amounts of cell lysates (5 ug per lane) were separated by SDS-PAGE and immunoblotted with anti-FBXO25 (Cat# [TA810351])(1:2000). Positive lysates [LY405203] (100ug) and [LC405203] (20ug) can be purchased separately from OriGene.