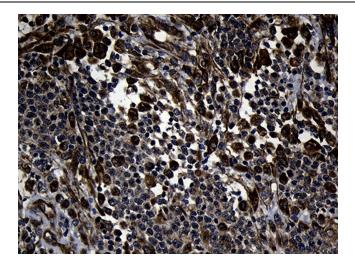

Immunohistochemical staining of paraffinembedded Human lymph node tissue within the normal limits using anti-FBXO25 mouse monoclonal antibody. (Heat-induced epitope retrieval by 1mM EDTA in 10mM Tris buffer (pH8.5) at 120°C for 3min, [TA810351]) (1:150) (1:500)