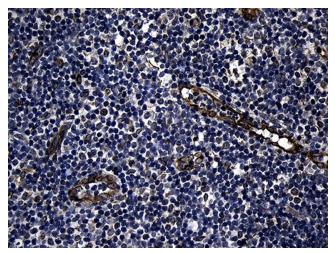

Immunohistochemical staining of paraffinembedded Human tonsil within the normal limits using anti-FBXO25 mouse monoclonal antibody. (Heat-induced epitope retrieval by 1mM EDTA in 10mM Tris buffer (pH8.5) at 120°C for 3min, [TA810351]) (1:150) (1:500)