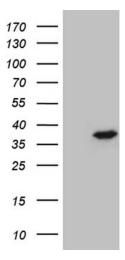

Immunogen: Full length human recombinant protein of human PSMA7 (NP\_002783) produced in HEK293T

cell

**Formulation:** PBS (pH 7.3) containing 1% BSA, 50% glycerol and 0.02% sodium azide.

Concentration: 1 mg/ml