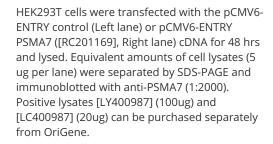

Immunogen: Full length human recombinant protein of human PSMA7 (NP\_002783) produced in HEK293T

cell

**Formulation:** PBS (pH 7.3) containing 1% BSA, 50% glycerol and 0.02% sodium azide.

Concentration: 1 mg/ml