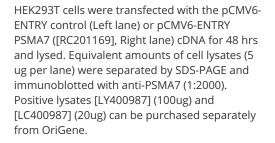

### **Product data:**

| Product Type:           | Primary Antibodies                                                                                             |
|-------------------------|----------------------------------------------------------------------------------------------------------------|
| Clone Name:             | OTI9B6                                                                                                         |
| Applications:           | WB                                                                                                             |
| Recommended Dilution:   | WB 1:500~2000                                                                                                  |
| Reactivity:             | Human, Mouse, Rat                                                                                              |
| Host:                   | Mouse                                                                                                          |
| lsotype:                | IgG2a                                                                                                          |
| Clonality:              | Monoclonal                                                                                                     |
| Immunogen:              | Full length human recombinant protein of human PSMA7 (NP_002783) produced in HEK293T cell.                     |
| Formulation:            | PBS (pH 7.3) containing 1% BSA, 50% glycerol.                                                                  |
| Concentration:          | 0.5 mg/ml                                                                                                      |
| Purification:           | Purified from mouse ascites fluids or tissue culture supernatant by affinity chromatography<br>(protein A/G)   |
| Conjugation:            | HRP                                                                                                            |
| Storage:                | Store at -20°C as received.                                                                                    |
| Stability:              | Stable for 12 months from date of receipt.                                                                     |
| Predicted Protein Size: | 27.7 kDa                                                                                                       |
| Gene Name:              | proteasome subunit alpha 7                                                                                     |
| Database Link:          | <u>NP_002783</u><br><u>Entrez Gene 26444 MouseEntrez Gene 29674 RatEntrez Gene 5688 Human</u><br><u>O14818</u> |
| Synonyms:               | C6; HEL-S-276; HSPC; RC6-1; XAPC7                                                                              |
| Protein Families:       | Druggable Genome, Protease                                                                                     |
| Protein Pathways:       | Proteasome                                                                                                     |