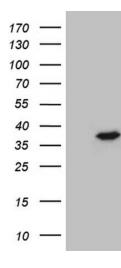

## **Product images:**

MCF7

170 | 130 | 100 | 70 | 55 |

40 -

15 -10 -

35 — 25 — HELA

HEPG2

K562

Western blot analysis of extracts (35ug) from 4 different cell lines by using anti-PSMA7 monoclonal antibody (1:500).

This product is to be used for laboratory only. Not for diagnostic or therapeutic use. ©2022 OriGene Technologies, Inc., 9620 Medical Center Drive, Ste 200, Rockville, MD 20850, US