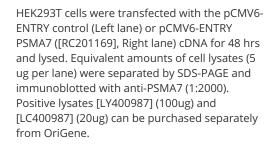

#### **Product data:**

**Product Type:** Primary Antibodies

Clone Name: OTI9B6

Applications: WB

Recommended Dilution: WB 1:500~2000

Reactivity: Human, Mouse, Rat

Host: Mouse Isotype: IgG2a

Clonality: Monoclonal

Immunogen: Full length human recombinant protein of human PSMA7 (NP\_002783) produced in HEK293T

cell

**Formulation:** PBS (pH 7.3) containing 1% BSA, 50% glycerol and 0.02% sodium azide.

Concentration: 1 mg/ml