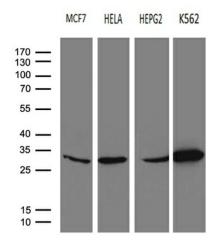

# **Product images:**

Western blot analysis of extracts (35ug) from 4 different cell lines by using anti-PSMA7 monoclonal antibody (1:500).