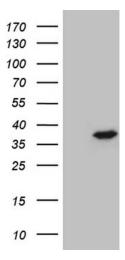

# **Product images:**

Western blot analysis of extracts (35ug) from 4 different cell lines by using anti-PSMA7 monoclonal antibody (1:500).