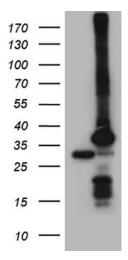

### **Product images:**

HEK293T cells were transfected with the pCMV6-ENTRY control (Left lane) or pCMV6-ENTRY PSMA7 ([RC201169], Right lane) cDNA for 48 hrs and lysed. Equivalent amounts of cell lysates (5 ug per lane) were separated by SDS-PAGE and immunoblotted with anti-PSMA7 (1:2000). Positive lysates [LY400987] (100ug) and [LC400987] (20ug) can be purchased separately from OriGene.