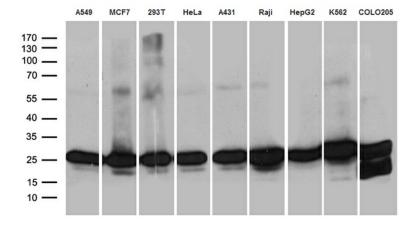

Western blot analysis of extracts (35ug) from 9 different cell lines by using anti-PSMA7 monoclonal antibody (1:500).