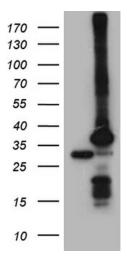

## **Product images:**

HEK293T cells were transfected with the pCMV6-ENTRY control (Left lane) or pCMV6-ENTRY PSMA7 ([RC201169], Right lane) cDNA for 48 hrs and lysed. Equivalent amounts of cell lysates (5 ug per lane) were separated by SDS-PAGE and immunoblotted with anti-PSMA7 (1:2000). Positive lysates [LY400987] (100ug) and [LC400987] (20ug) can be purchased separately from OriGene.