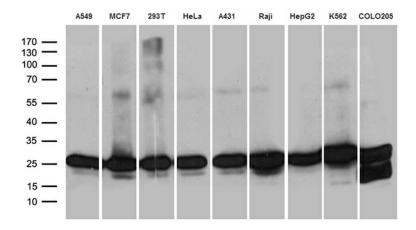

Western blot analysis of extracts (35ug) from 9 different cell lines by using anti-PSMA7 monoclonal antibody (1:500).