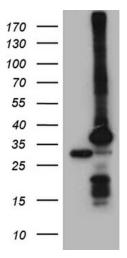

# **Product images:**

HEK293T cells were transfected with the pCMV6-ENTRY control (Left lane) or pCMV6-ENTRY PSMA7 ([RC201169], Right lane) cDNA for 48 hrs and lysed. Equivalent amounts of cell lysates (5 ug per lane) were separated by SDS-PAGE and immunoblotted with anti-PSMA7 (1:2000). Positive lysates [LY400987] (100ug) and [LC400987] (20ug) can be purchased separately from OriGene.