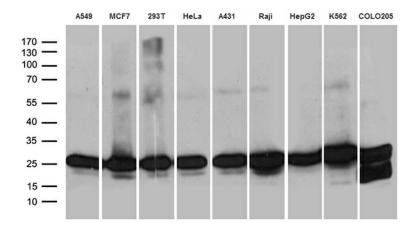

Western blot analysis of extracts (35ug) from 9 different cell lines by using anti-PSMA7 monoclonal antibody (1:500).