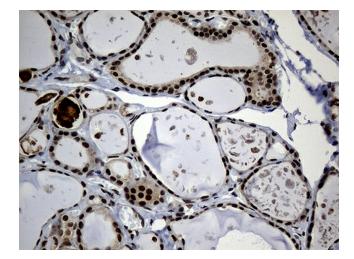

Immunohistochemical staining of paraffinembedded Human thyroid tissue within the normal limits using anti-PSMA7 mouse monoclonal antibody. Heat-induced epitope retrieval by EDTA solution buffer pH 8.0 at 120°C for 3 min.