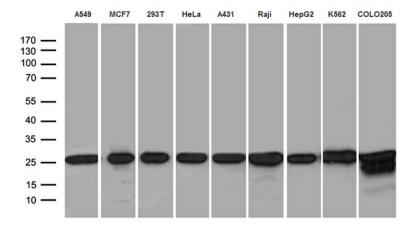

Western blot analysis of extracts (35ug) from 9 different cell lines by using anti-PSMA7 monoclonal antibody (1:500).

Immunohistochemical staining of paraffinembedded Human breast tissue within the normal limits using anti-PSMA7 mouse monoclonal antibody. Heat-induced epitope retrieval by EDTA solution buffer pH 8.0 at 120°C for 3 min.