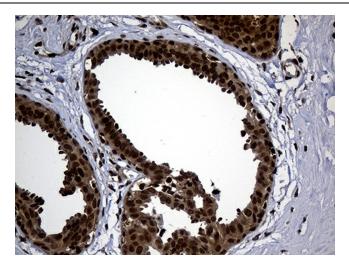

Western blot analysis of extracts (35ug) from 9 different cell lines by using anti-PSMA7 monoclonal antibody (1:500).

Immunohistochemical staining of paraffinembedded Human breast tissue within the normal limits using anti-PSMA7 mouse monoclonal antibody. Heat-induced epitope retrieval by EDTA solution buffer pH 8.0 at 120°C for 3 min.

Immunohistochemical staining of paraffinembedded Human pancreas tissue within the normal limits using anti-PSMA7 mouse monoclonal antibody. Heat-induced epitope retrieval by EDTA solution buffer pH 8.0 at 120°C for 3 min.