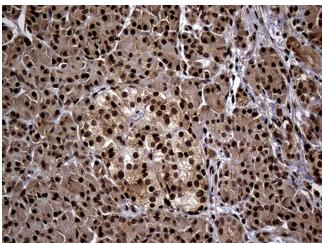

Immunohistochemical staining of paraffinembedded Human pancreas tissue within the normal limits using anti-PSMA7 mouse monoclonal antibody. Heat-induced epitope retrieval by EDTA solution buffer pH 8.0 at 120°C for 3 min.

Immunohistochemical staining of paraffinembedded Human thyroid tissue within the normal limits using anti-PSMA7 mouse monoclonal antibody. Heat-induced epitope retrieval by EDTA solution buffer pH 8.0 at 120°C for 3 min.